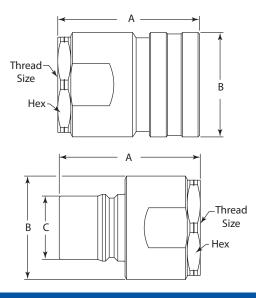

**1**-<sup>1</sup>/<sub>2</sub>"

| Part<br>No. | Туре   | Finish | Body Size                               |        | Thread      | •     | В     | С     | Hex            | Max.                | Hydraulic Oil<br>Rated Flow | Weight<br>Each |
|-------------|--------|--------|-----------------------------------------|--------|-------------|-------|-------|-------|----------------|---------------------|-----------------------------|----------------|
|             |        |        | ln.                                     | ISO mm | Size        | A     | D     | C     | Wrench<br>Area | Working<br>Pressure | at 100°F                    | (lbs)          |
| 12DSF12-B   | Socket | Brass  | 1-1/2"                                  | 40mm   | 1-1⁄2" NPTF | 4.80" | 2.97" | -     | 2.36"          | 1,500 psi           | 100 gpm                     | 4.52           |
| DS12F12-B   | Plug   |        |                                         |        |             | 4.78" | 2.74" | 1.75" |                |                     |                             | 3.11           |
| 16DSF16-B   | Socket | Brass  | <b>2-</b> <sup>1</sup> / <sub>2</sub> " | 50mm   | 2" NPTF     | 5.57" | 4.10" | -     | 3.74"          | 700 psi             | 200 gpm -                   | 12.39          |
| DS16F16-B   | Plug   |        |                                         |        |             | 5.54" | 4.06" | 2.49" |                |                     |                             | 8.61           |