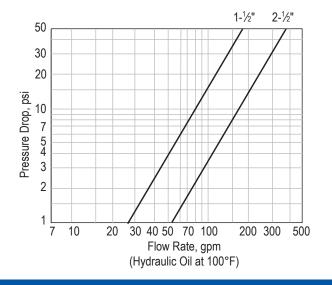

**1**-<sup>1</sup>/<sub>2</sub>"

| Part<br>No. | Туре   | Finish | Body Size                               |        | Thread      | •     | В     | С     | Hex            | Max.                | Hydraulic Oil<br>Rated Flow | Weight<br>Each |
|-------------|--------|--------|-----------------------------------------|--------|-------------|-------|-------|-------|----------------|---------------------|-----------------------------|----------------|
|             |        |        | ln.                                     | ISO mm | Size        | A     | D     | C     | Wrench<br>Area | Working<br>Pressure | at 100°F                    | (lbs)          |
| 12DSF12-B   | Socket | Brass  | 1-1/2"                                  | 40mm   | 1-1⁄2" NPTF | 4.80" | 2.97" | -     | 2.36"          | 1,500 psi           | 100 gpm                     | 4.52           |
| DS12F12-B   | Plug   |        |                                         |        |             | 4.78" | 2.74" | 1.75" |                |                     |                             | 3.11           |
| 16DSF16-B   | Socket | Brass  | <b>2-</b> <sup>1</sup> / <sub>2</sub> " | 50mm   | 2" NPTF     | 5.57" | 4.10" | -     | 3.74"          | 700 psi             | 200 gpm -                   | 12.39          |
| DS16F16-B   | Plug   |        |                                         |        |             | 5.54" | 4.06" | 2.49" |                |                     |                             | 8.61           |