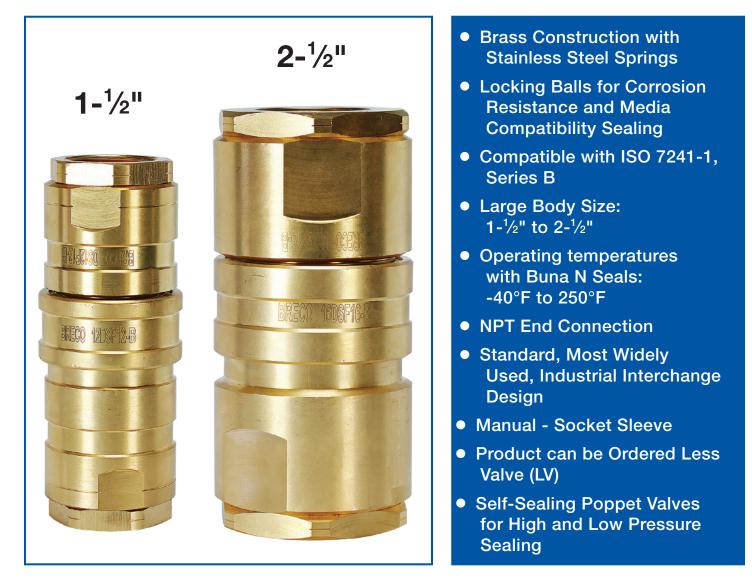

**1**-<sup>1</sup>/<sub>2</sub>"

| Part<br>No. | Туре   | Finish | Body Size                               |        | Thread      | •     | В     | С     | Hex            | Max.                | Hydraulic Oil<br>Rated Flow | Weight<br>Each |
|-------------|--------|--------|-----------------------------------------|--------|-------------|-------|-------|-------|----------------|---------------------|-----------------------------|----------------|
|             |        |        | ln.                                     | ISO mm | Size        | A     | D     | C     | Wrench<br>Area | Working<br>Pressure | at 100°F                    | (lbs)          |
| 12DSF12-B   | Socket | Brass  | 1-1/2"                                  | 40mm   | 1-1⁄2" NPTF | 4.80" | 2.97" | -     | 2.36"          | 1,500 psi           | 100 gpm                     | 4.52           |
| DS12F12-B   | Plug   |        |                                         |        |             | 4.78" | 2.74" | 1.75" |                |                     |                             | 3.11           |
| 16DSF16-B   | Socket | Brass  | <b>2-</b> <sup>1</sup> / <sub>2</sub> " | 50mm   | 2" NPTF     | 5.57" | 4.10" | -     | 3.74"          | 700 psi             | 200 gpm -                   | 12.39          |
| DS16F16-B   | Plug   |        |                                         |        |             | 5.54" | 4.06" | 2.49" |                |                     |                             | 8.61           |